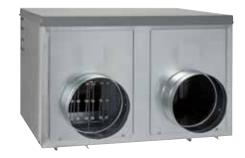

# E-40 Weatherized Universal Air Handler

The **MORTEX E-40**—American designed and built, fully Weatherized Universal Air Handler is versatile and adaptive for manufactured/mobile homes, residential housing and light commercial application.

NOTE: Please include condenser model number when ordering to insure correct model of E-40

- O Double Wall Insulated Snap Together Construction
- Superior Airflow
- Slide Out Blower Cabinet
- Warious Duct Connection Options