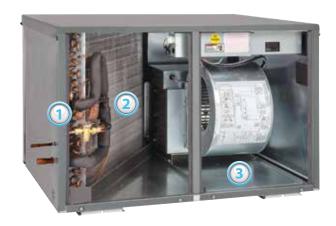

### • Easy to Service

- Upfront controls, wiring and slide out blower cabinet makes service a breeze
- Plug in heat strip, blower deck wiring
- Easy to access coil for cleaning and maintenance

NOTE: Please include condenser model number when ordering to insure correct model of E-40

- O Double Wall Insulated Snap Together Construction
- Superior Airflow
- Slide Out Blower Cabinet
- Warious Duct Connection Options