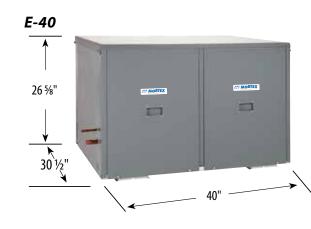

# E-40 Weatherized Universal Air Handler

# E-40 Weatherized Universal Air Handler

The **MORTEX E-40**—American designed and built, fully Weatherized Universal Air Handler is versatile and adaptive for manufactured/mobile homes, residential housing and light commercial application.