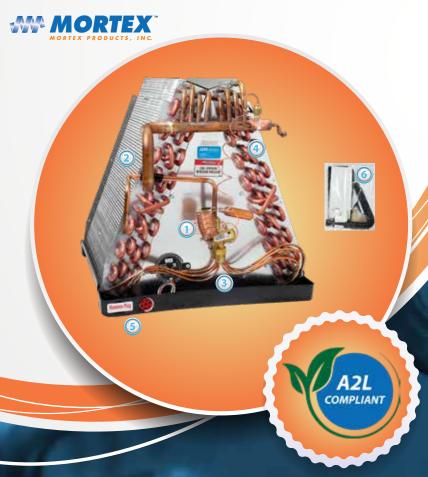

### **Key Features**

- Metering Devices For All Applications
- Available With Sweat Fit or Quick Connect Fittings
- Built-in Strainer For Coil Protection
- Dual Opening Drain Pan
- Installation Kit Contains Drain Hose, Fittings and Installation Instructions

- · Factory installed TXV's based on condenser
- A2L RDS for R-32 or R-454B
- 5 Year parts warranty